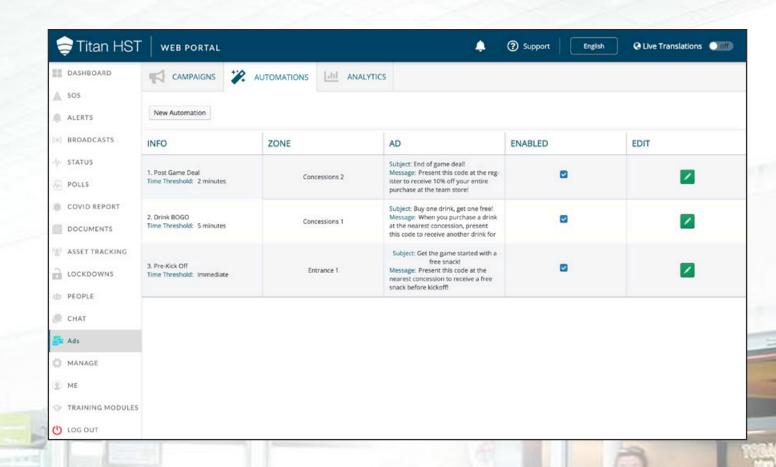

## ELEVATE THE PASSENGER EXPERIENCE

INCREASE SALES VOLUME & ROI

- Maximize monetization of advertising and rental space based on objective smart data. Custom reporting includes:
  - ✓ Areas with the heaviest foot traffic
  - ✓ Areas with the most constant static crowds

- Location-based marketing direct to consumers
  - ✓ Integrate the Titan HST API/SDK into your native App
  - ✓ Individuals who have your native app can be notified when they are by specified locations to take advantage of special offers
  - ✓ Automate your marketing by setting pre-determined location & time-based thresholds per offer
  - ✓ No limits! Send additional offers in real-time