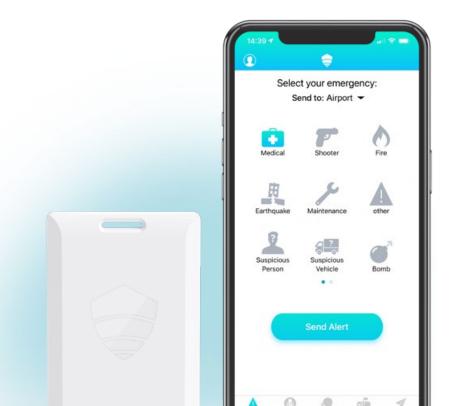

#### ACCESSIBLE VIA TITAN HST MOBILE APP & YOUR NATIVE APP

**SOS Alerts** 

Mass **Broadcast** 

**Group Chat** 

Lockdown

**Safety Status** 

Document Repository

Allow employees & crew to instantly report incidents and securely share their location with security

### STOP EMERGENCIES BEFORE THEY START

NOTIFY SECURITY THROUGH THE TOUCH OF A BUTTON

## Report & Prevent Smuggling

Prohibited items found on person or in baggage can immediately be documented and removed

## Minimize Potential Threats

Instantly and discreetly report suspicious behavior or activity for immediate response