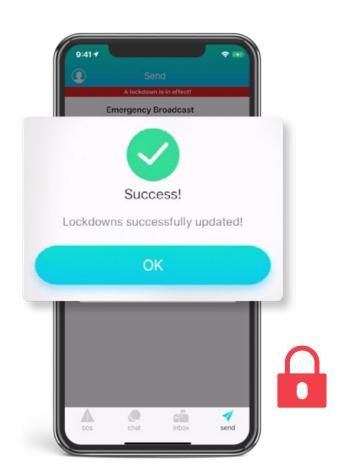

**Send mass broadcast** messages by role or location via mobile app, web, text, email, auto-call & social media

**Conduct secure group** chats including text, audio and video calling

When seconds matter, quickly initiate a lockdown whether you're on or off site