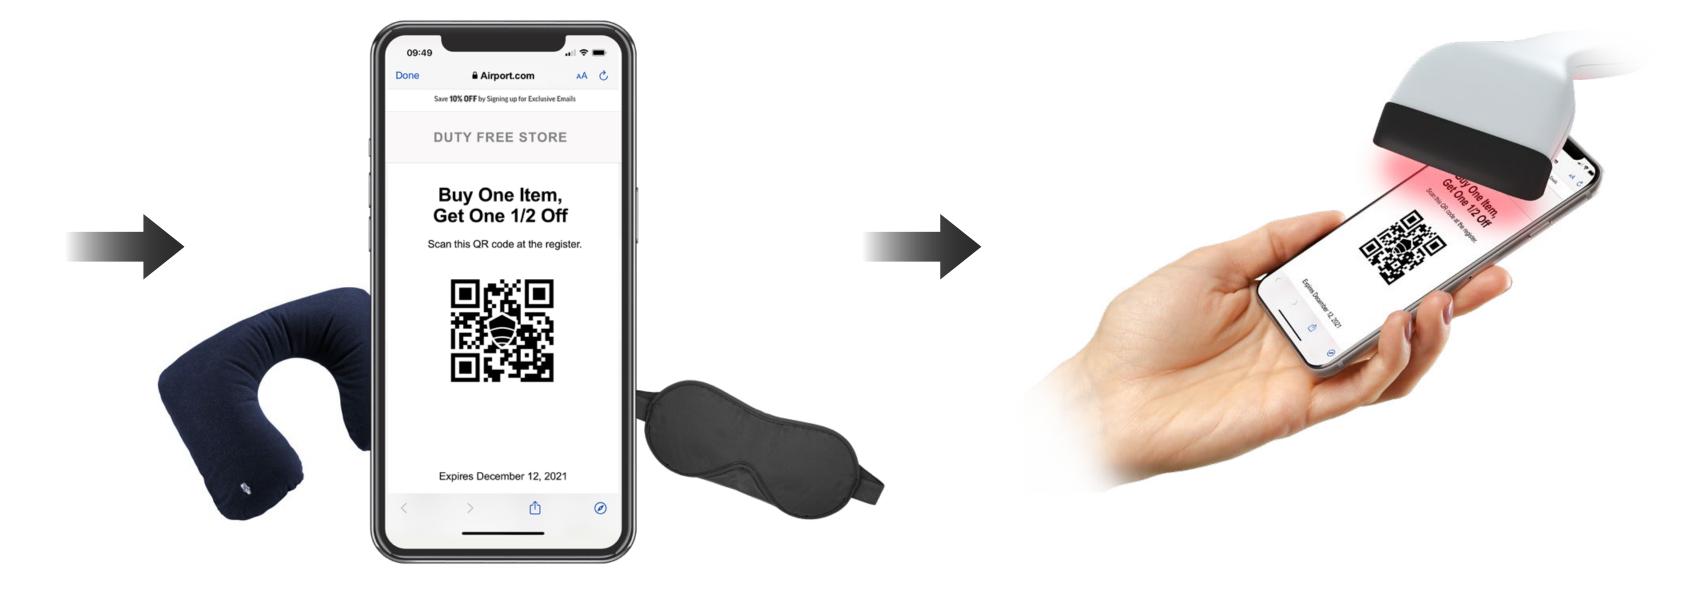

## COMMERCIALIZATION & REVENUE GENERATION

Passenger walks by a Titan HST beacon near restaurants & shops

Passenger receives location based offers!

Passenger activates the offer by displaying QR code at checkout