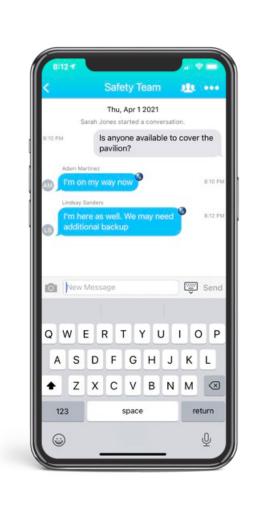

#### ACCESSIBLE VIA TITAN HST MOBILE APP & YOUR NATIVE APP

**SOS Alerts** 

Mass **Broadcast** 

**Group Chat** 

Lockdown

**Safety Status** 

Document Repository

Allow employees & crew to instantly report incidents and securely share their location with security

**Send mass broadcast** messages by role or location via mobile app, web, text, email, auto-call & social media

**Conduct secure group** chats including text, audio and video calling

When seconds matter, quickly initiate a lockdown whether you're on or off site