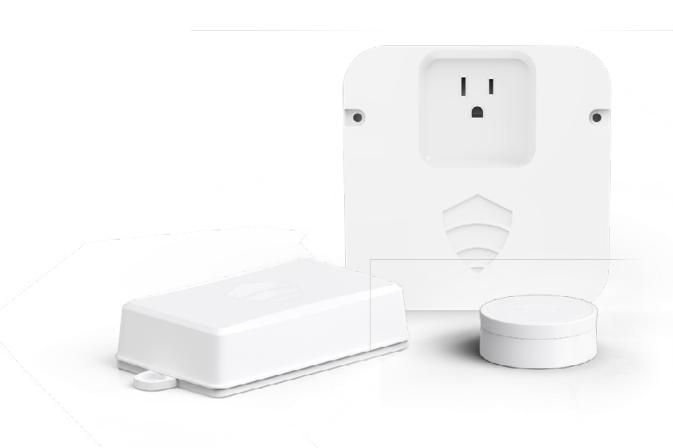

### RELIABLE HARDWARE

#### **Alert Buttons**

#### **Location Tag**

Simplify contact tracing and population density monitoring without a smartphone.

Sponsored & Branded Protection + Micro-Location

Removable Micro-location Beacons can be pre-installed in each mask

#### **Multi-use Micro-Location Beacons**

Locate employees & assets down to the floor and room.

Location-based marketing direct to consumers.

#### **Dual-Channel Mesh Gateways**

Harden communication infrastructure with several layers of redundancy.

Send & receive messages even when networks are down, overloaded, or out of range.