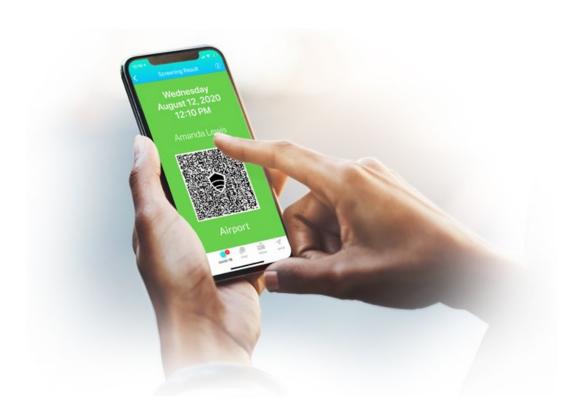

## Health Pre-Screening

Send automated health screenings to employees & crew. Authorize entry to those who pass and deny entry to those who fail

## COMMERCIALIZATION & REVENUE GENERATION

Passenger walks by a Titan HST beacon near restaurants & shops

Passenger receives location based offers!

Passenger activates the offer by displaying QR code at checkout