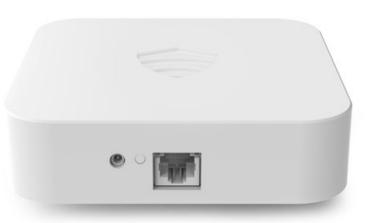

#### **Dual-Channel Mesh Gateways**

Harden communication infrastructure with several layers of redundancy.

Send & receive messages even when networks are down, overloaded, or out of range.