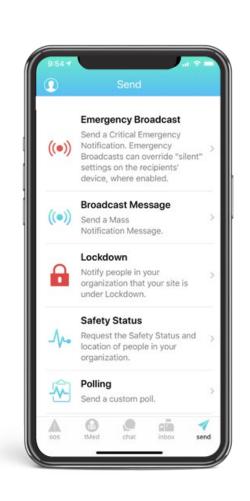

#### ACCESSIBLE VIA TITAN HST MOBILE APP & YOUR NATIVE APP

**SOS Alerts** 

Mass **Broadcast** 

**Group Chat** 

Lockdown

**Safety Status** 

Document Repository

Allow employees & crew to instantly report incidents and securely share their location with security

**Send mass broadcast** messages by role or location via mobile app, web, text, email, auto-call & social media

**Conduct secure group** chats including text, audio and video calling

When seconds matter, quickly initiate a lockdown whether you're on or off site

Poll employees & crew for their real-time safety status & location during a crisis

**Provide access controlled** materials including maps, safety videos, emergency plans, etc.