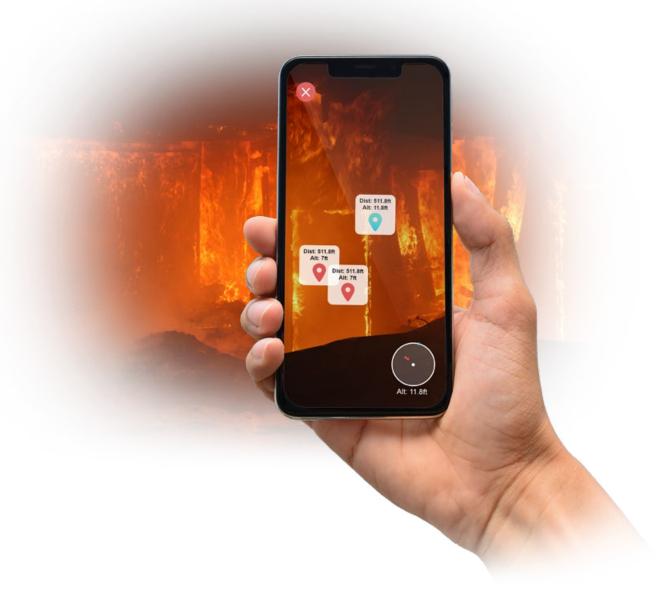

# Augmented Reality

Augmented Reality to find people through smoke, fire, rubble and other zero-visibility situations