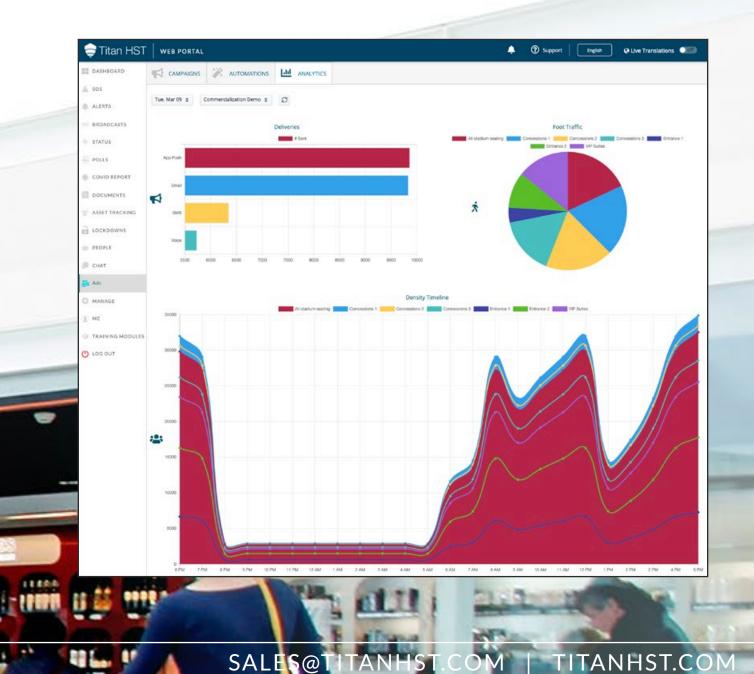

- **Enhanced Data Analytics** 
  - ✓ How many people were in each location?
  - ✓ How many people were in each location for a specified amount of time?