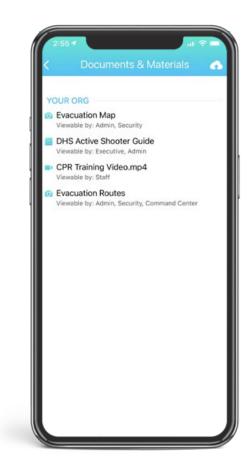

Poll employees & crew for their real-time safety status & location during a crisis

**Provide access controlled** materials including maps, safety videos, emergency plans, etc.