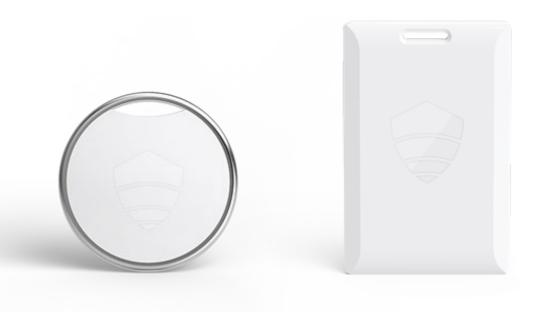

#### **Alert Buttons**

#### **Location Tag**

Simplify contact tracing and population density monitoring without a smartphone.

Sponsored & Branded Protection + Micro-Location

Removable Micro-location Beacons can be pre-installed in each mask

#### **Multi-use Micro-Location Beacons**

Locate employees & assets down to the floor and room.

Location-based marketing direct to consumers.