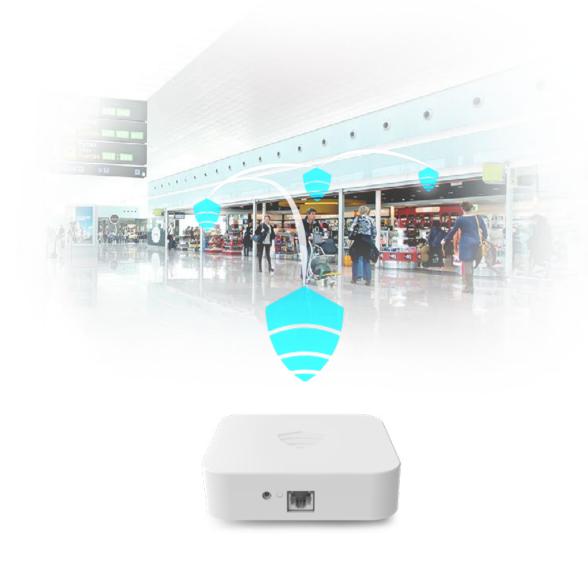

#### **Dual-Channel Mesh Gateways**

Harden communication infrastructure with several layers of redundancy.

Send & receive messages even when networks are down, overloaded, or out of range.

## COMMERCIALIZATION & REVENUE GENERATION

Passenger walks by a Titan HST beacon near restaurants & shops

Passenger receives location based offers!

Passenger activates the offer by displaying QR code at checkout