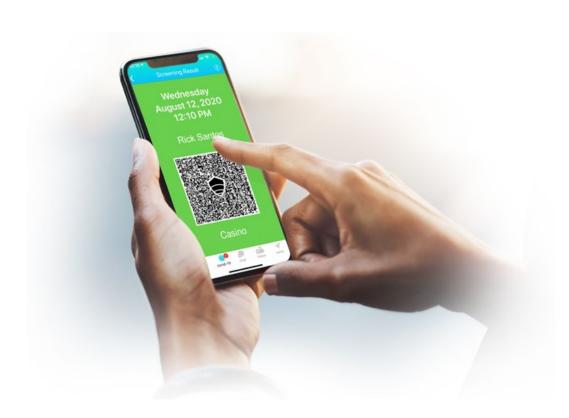

## Health Pre-Screening

Send automated health screenings to staff & guests. Authorize entry to those who pass and deny entry to those who fail

# 2-Level Contact Tracing

Contact trace infected individuals and instantly notify individuals who may have been exposed to the infected person