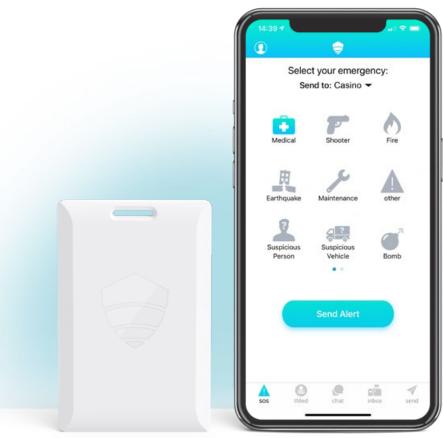

## **EMERGENCY COMMUNICATION**

ACCESSIBLE VIA TITAN HST MOBILE APP & YOUR NATIVE APP

**SOS Alerts** 

**Group Chat** 

**Safety Status** 

**Document Repository** 

Allow staff & guests to instantly report incidents and securely share their location with security