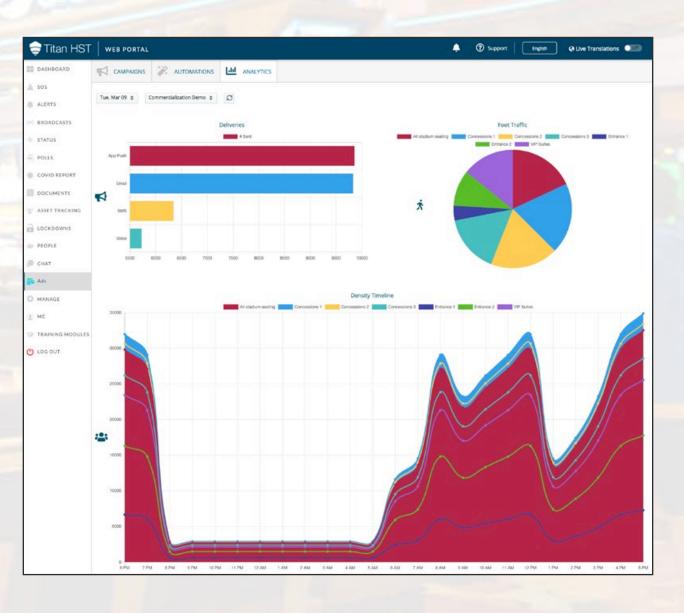

## ELEVATE THE GUEST EXPERIENCE

INCREASE SALES VOLUME & ROI

- Maximize monetization of advertising and rental space based on objective smart data. Custom reporting includes:
  - ✓ Areas with the heaviest foot traffic
  - ✓ Areas with the most constant static crowds

### **Enhanced Data Analytics**

- ✓ How many people were in each location?
- How many people were in each location for a specified amount of time?