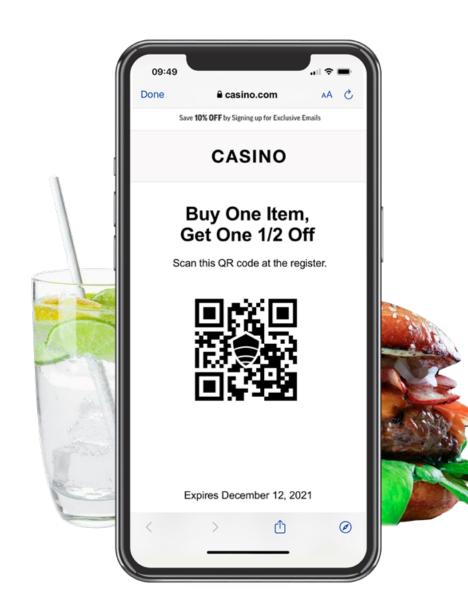

## COMMERCIALIZATION & REVENUE GENERATION

Guest walks by a Titan HST beacon near restaurants & shops

Guest receives location based offers!

Guest activates the offer by displaying QR code at checkout

## ELEVATE THE GUEST EXPERIENCE

INCREASE SALES VOLUME & ROI

- Maximize monetization of advertising and rental space based on objective smart data. Custom reporting includes:
  - ✓ Areas with the heaviest foot traffic
  - ✓ Areas with the most constant static crowds

- Location-based marketing direct to consumers
  - ✓ Integrate the Titan HST API/SDK into your native App
  - ✓ Individuals who have your native app can be notified when they are by specified locations to take advantage of special offers
  - ✓ Automate your marketing by setting pre-determined location & time-based thresholds per offer
  - ✓ No limits! Send additional offers in real-time