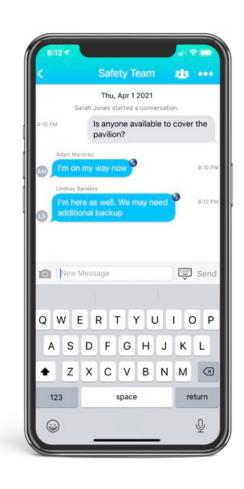

## **EMERGENCY COMMUNICATION**

ACCESSIBLE VIA TITAN HST MOBILE APP & YOUR NATIVE APP

**SOS Alerts** 

**Group Chat** 

**Safety Status** 

**Document Repository** 

Allow staff & guests to instantly report incidents and securely share their location with security