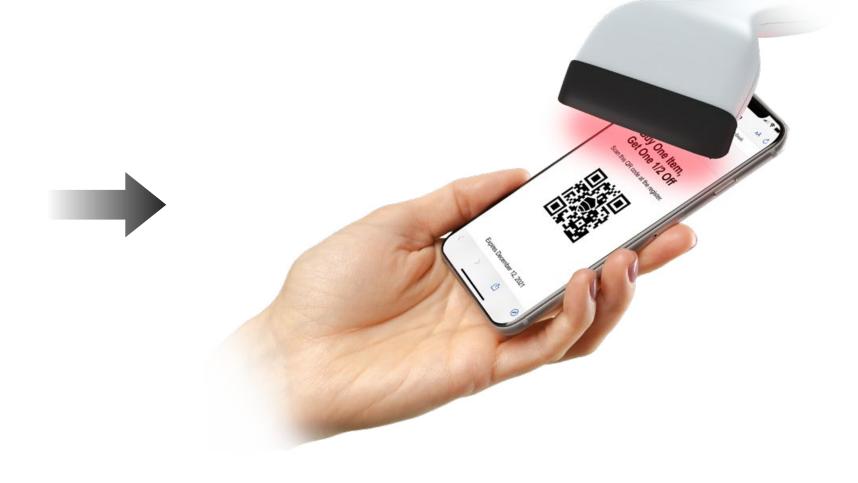

## COMMERCIALIZATION & REVENUE GENERATION

Guest walks by a Titan HST beacon near restaurants & shops

Guest receives location based offers!

Guest activates the offer by displaying QR code at checkout