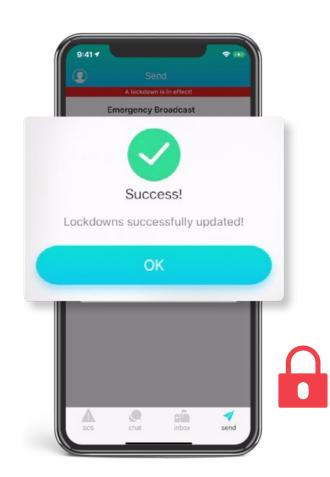

Send mass broadcast messages by role or location via mobile app, web, text, email, auto-call & social media Conduct secure group chats including text, audio and video calling

When seconds matter, quickly initiate a lockdown whether you're on or off site