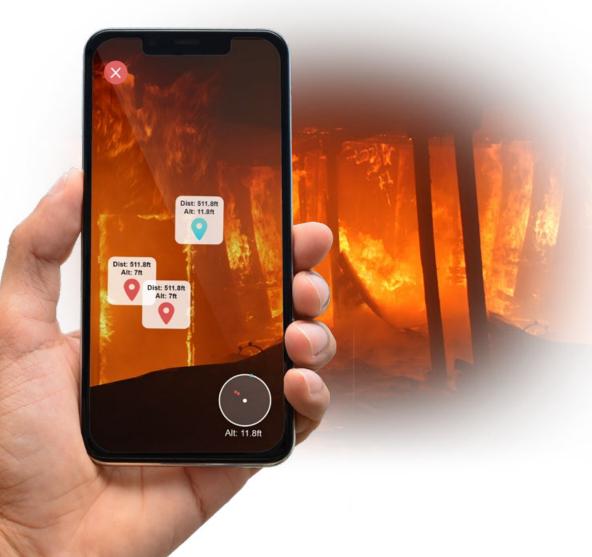

# Augmented Reality

Augmented Reality to find people through smoke, fire, rubble and other zero-visibility situations