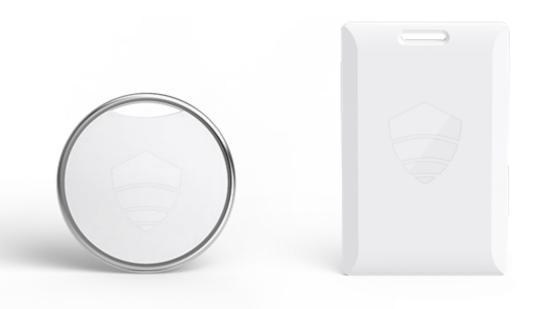

#### **Alert Buttons**

#### **Location Tag**

Simplify contact tracing and population density monitoring without a smartphone.

Sponsored & Branded Protection + Micro-Location

Removable Micro-location Beacons can be pre-installed in each mask

#### **Multi-use Micro-Location Beacons**

Locate employees & assets down to the floor and room.

Location-based marketing direct to consumers.