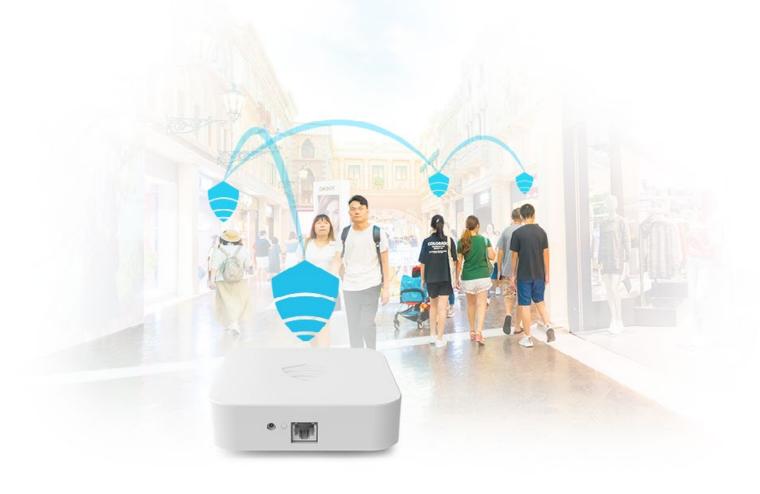

## COMMERCIALIZATION & REVENUE GENERATION

Guest walks by a Titan HST beacon near restaurants & shops

Guest receives location based offers!

Guest activates the offer by displaying QR code at checkout

## ELEVATE THE GUEST EXPERIENCE

INCREASE SALES VOLUME & ROI

- Maximize monetization of advertising and rental space based on objective smart data. Custom reporting includes:
  - ✓ Areas with the heaviest foot traffic
  - ✓ Areas with the most constant static crowds

- Location-based marketing direct to consumers
  - ✓ Integrate the Titan HST API/SDK into your native App
  - ✓ Individuals who have your native app can be notified when they are by specified locations to take advantage of special offers
  - ✓ Automate your marketing by setting pre-determined location & time-based thresholds per offer
  - ✓ No limits! Send additional offers in real-time