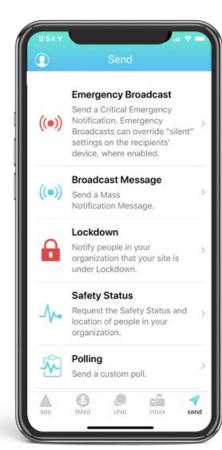

Send mass broadcast messages by role or location via mobile app, web, text, email, auto-call & social media Conduct secure group chats including text, audio and video calling

When seconds matter, quickly initiate a lockdown whether you're on or off site

Poll staff & guests for their real-time safety status & location during a crisis

Provide access controlled materials including maps, safety videos, emergency plans, etc.