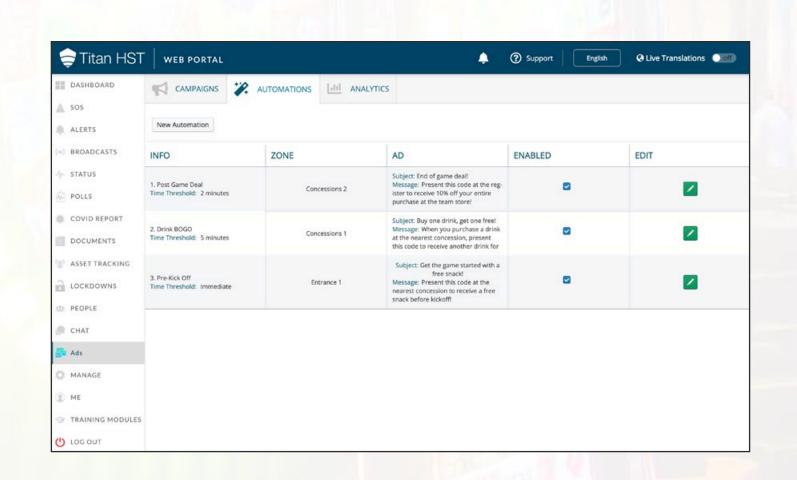

## COMMERCIALIZATION & REVENUE GENERATION

Guest walks by a Titan HST beacon near restaurants & shops

Guest receives location based offers!

Guest activates the offer by displaying QR code at checkout

## ELEVATE THE GUEST EXPERIENCE

INCREASE SALES VOLUME & ROI

- Maximize monetization of advertising and rental space based on objective smart data. Custom reporting includes:
  - ✓ Areas with the heaviest foot traffic
  - ✓ Areas with the most constant static crowds

- Location-based marketing direct to consumers
  - ✓ Integrate the Titan HST API/SDK into your native App
  - ✓ Individuals who have your native app can be notified when they are by specified locations to take advantage of special offers
  - ✓ Automate your marketing by setting pre-determined location & time-based thresholds per offer
  - ✓ No limits! Send additional offers in real-time