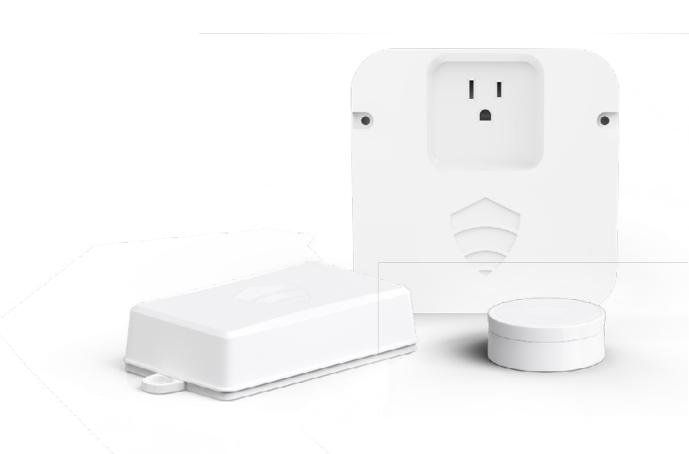

### **Dual-Channel Mesh Gateways**

Harden communication infrastructure with several layers of redundancy.

Send & receive messages even when networks are down, overloaded, or out of range.