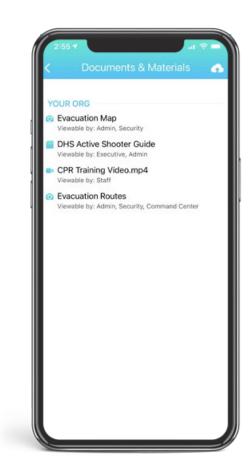

Poll staff & guests for their real-time safety status & location during a crisis

Provide access controlled materials including maps, safety videos, emergency plans, etc.