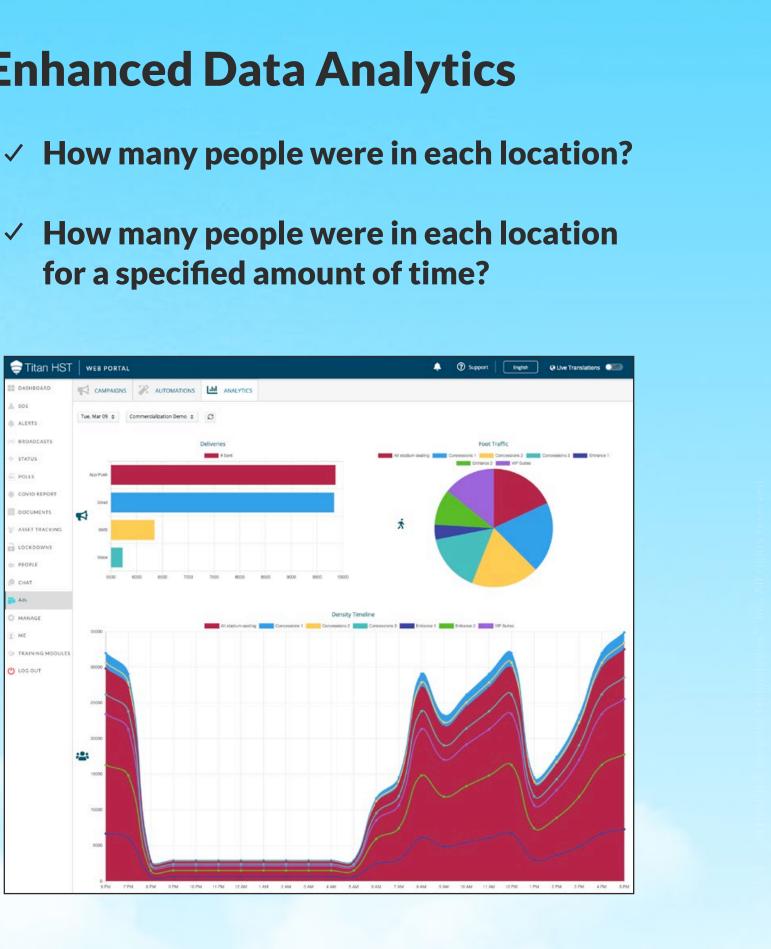

|         |      |
|              | OG OUT          |                                                |                   |                                                                                                                                                             |         |      |

## **Location-based marketing** direct to consumers

- Integrate the Titan HST API/SDK into  $\checkmark$ your native App
- Individuals who have your native app can be notified when they are by specified locations to take advantage of special offers
- Automate your marketing by setting pre-determined location & time-based thresholds per offer
- ✓ No limits! Send additional offers in real-time

## **Enhanced Data Analytics**

- for a specified amount of time?