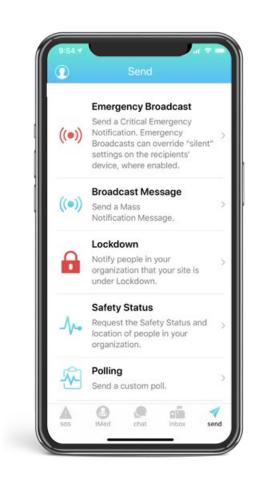

#### **SOS** Alerts

Mass

**Broadcast** 

#### **Group Chat** Lockdown **Safety Status**

Allow staff & guests to instantly report incidents and securely share their location with security

Send mass broadcast messages by role or location via mobile app, web, text, email, auto-call & social media

#### Document Repository

When seconds matter, quickly initiate a lockdown whether you're on or off site

Poll staff & guests for their real-time safety status & location during a crisis

**Provide access controlled** materials including maps, safety videos, emergency plans, etc.