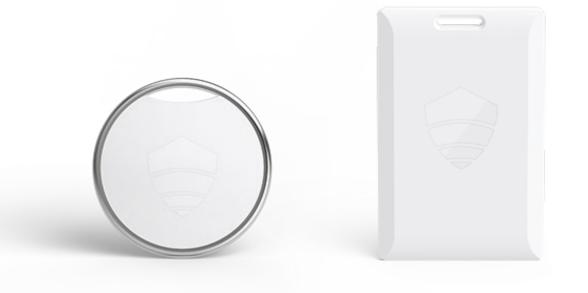

#### **Location Tag**

Simplify contact tracing and population density monitoring without a smartphone.

**Sponsored & Branded Protection + Micro-Location** 

Removable Micro-location Beacons can be pre-installed in each mask

#### **Dual-Channel Mesh Gateways**

Harden communication infrastructure with several layers of redundancy.

Send & receive messages even when networks are down, overloaded, or out of range.