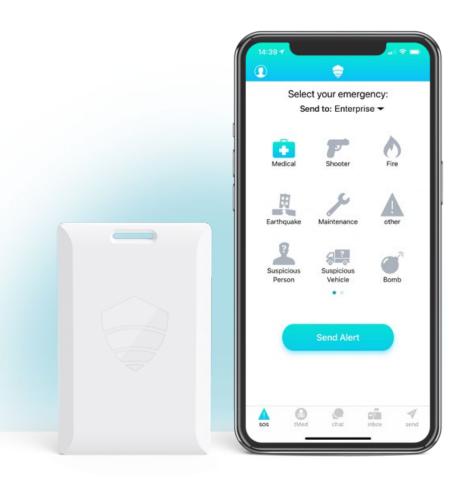

#### **SOS** Alerts

Mass

**Broadcast** 

#### **Group Chat** Lockdown **Safety Status**

Allow staff & guests to instantly report incidents and securely share their location with security

Send mass broadcast messages by role or location via mobile app, web, text, email, auto-call & social media

#### Document Repository

When seconds matter, quickly initiate a lockdown whether you're on or off site

Poll staff & guests for their real-time safety status & location during a crisis

**Provide access controlled** materials including maps, safety videos, emergency plans, etc.