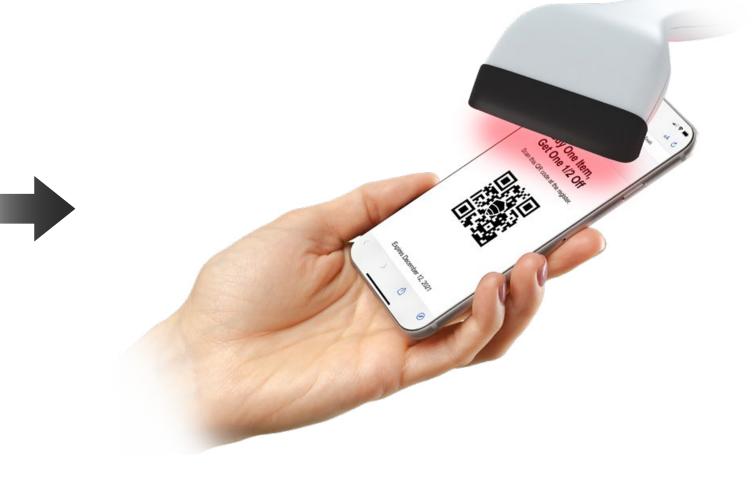

## **COMMERCIALIZATION & REVENUE GENERATION**

**Guest walks by a Titan HST beacon** near shops or restaurants

**Guest receives location** based offers!

Guest activates the offer by displaying QR code at checkout