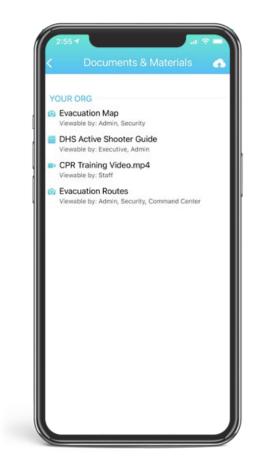

#### Document Repository

When seconds matter, quickly initiate a lockdown whether you're on or off site

Poll staff & guests for their real-time safety status & location during a crisis

**Provide access controlled** materials including maps, safety videos, emergency plans, etc.