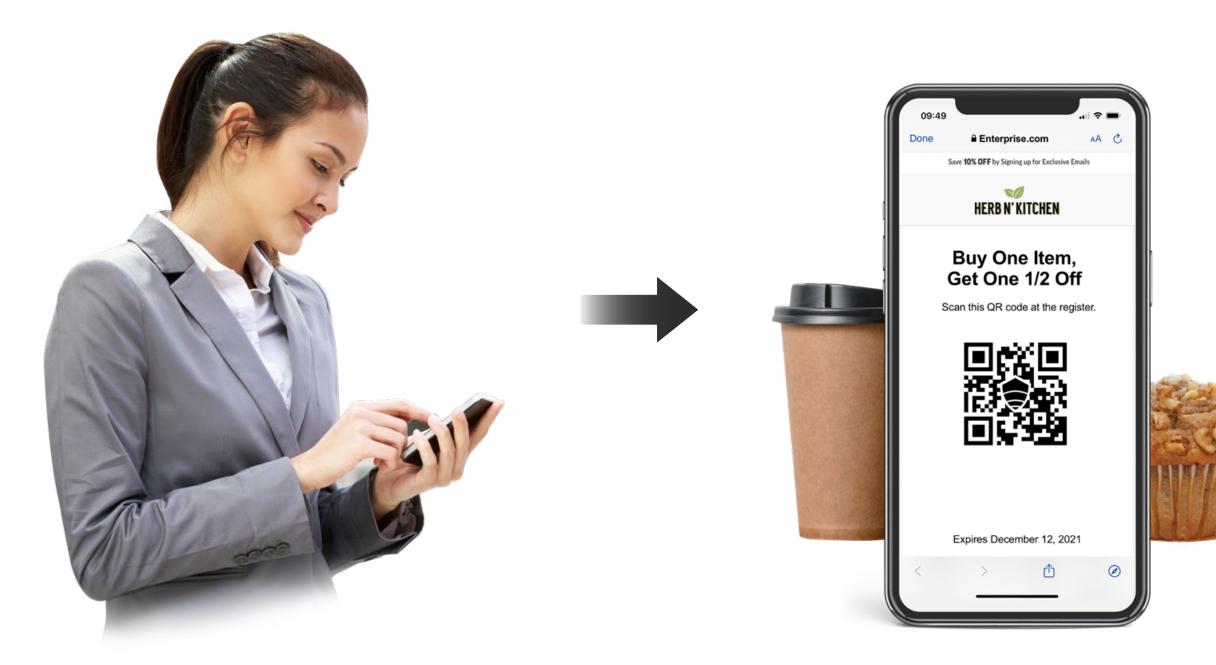

## **COMMERCIALIZATION & REVENUE GENERATION**

**Guest walks by a Titan HST beacon** near shops or restaurants

**Guest receives location** based offers!

Guest activates the offer by displaying QR code at checkout