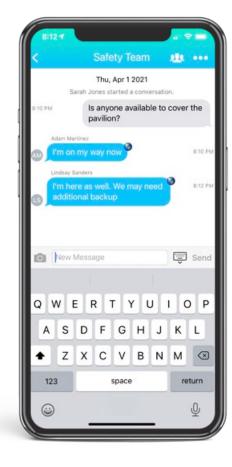

Titan HST

# ENTERPRSE

SALES@TITANHST.COM | TITANHST.COM





# VALUE PROPOSITION **Enhance Building Intelligence Keep Employees & Guests** Safe & Healthy

Secure & Privacy-Centric



**Generate Revenue &** Improve Guest Experience

**User Friendly & Multi-Lingual** 







#### **SOS** Alerts





Mass

**Broadcast** 

#### **Group Chat** Lockdown **Safety Status**



Allow staff & guests to instantly report incidents and securely share their location with security

Send mass broadcast messages by role or location via mobile app, web, text, email, auto-call & social media

**Conduct secure group** chats including text, audio and video calling

## **EMERGENCY COMMUNICATION** ACCESSIBLE VIA TITAN HST MOBILE APP & YOUR NATIVE APP



#### Document Repository



When seconds matter, quickly initiate a lockdown whether you're on or off site

Poll staff & guests for their real-time safety status & location during a crisis

**Provide access controlled** materials including maps, safety videos, emergency plans, etc.







## **MULTI-PATENTED NEXT-GEN TECHNOLOGY**







Mesh Networking allows you to communicate even when networks are completely down, overload