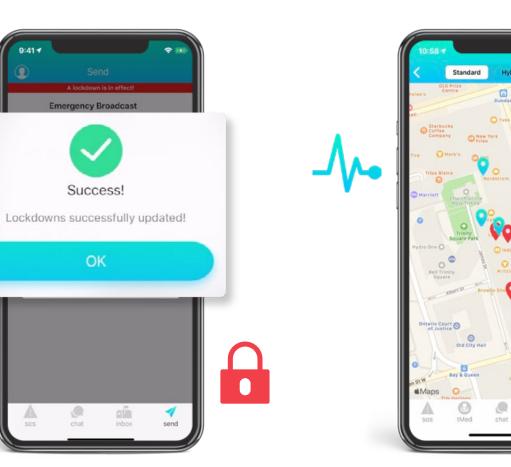

#### **SOS** Alerts

Mass

**Broadcast** 

#### **Group Chat** Lockdown **Safety Status**

Allow staff & guests to instantly report incidents and securely share their location with security

Send mass broadcast messages by role or location via mobile app, web, text, email, auto-call & social media

#### Document Repository

When seconds matter, quickly initiate a lockdown whether you're on or off site

Poll staff & guests for their real-time safety status & location during a crisis

**Provide access controlled** materials including maps, safety videos, emergency plans, etc.