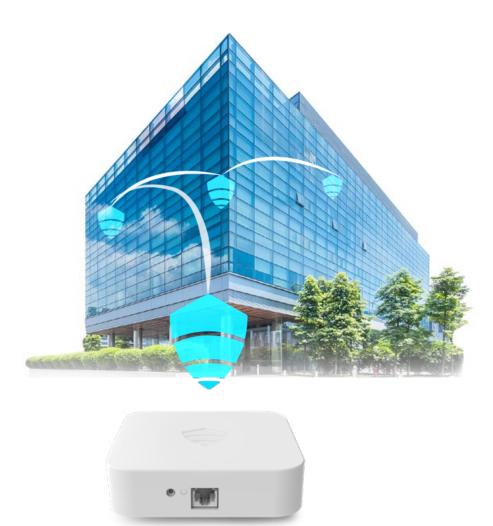

#### **Alert Buttons**

#### **Multi-use Micro-Location Beacons**

Locate employees & assets down to the floor and room.

Location-based marketing direct to consumers.