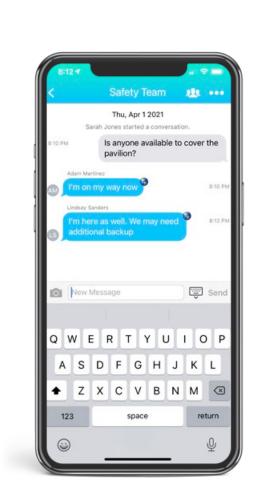

#### **SOS Alerts**

Mass **Broadcast** 

**Group Chat** 

**Conduct secure group** chats including text, audio and video calling

Lockdown

When seconds matter, quickly initiate a lockdown whether you're on or off site

**Safety Status** 

Allow staff & guests to instantly report incidents and securely share their location with security

**Send mass broadcast** messages by role or location via mobile app, web, text, email,