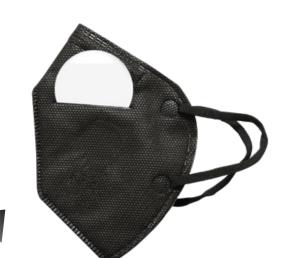

#### **Location Tag**

Simplify contact tracing and population density monitoring without a smartphone.

Sponsored & Branded Protection + Micro-Location

Removable Micro-location Beacons can be pre-installed in each mask