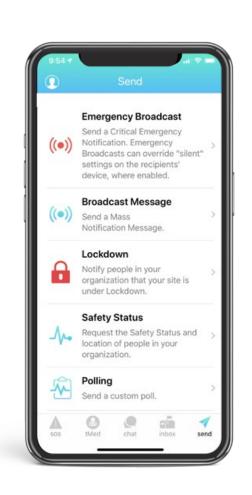

#### **SOS Alerts**

Mass **Broadcast** 

**Group Chat** 

**Conduct secure group** chats including text, audio and video calling

Lockdown

When seconds matter, quickly initiate a lockdown whether you're on or off site

**Safety Status** 

Allow staff & guests to instantly report incidents and securely share their location with security

**Send mass broadcast** messages by role or location via mobile app, web, text, email,

auto-call & social media

Poll staff & guests for their real-time safety status & location during a crisis

**Provide access controlled** materials including maps, safety videos, emergency plans, etc.