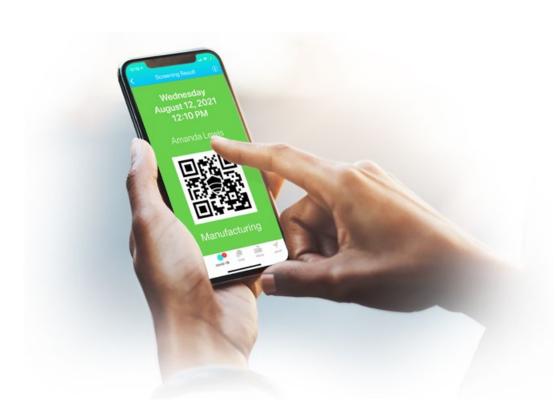

# Health Pre-Screening

Send automated health screenings to staff & guests. Authorize entry to those who pass and deny entry to those who fail

# 2-Level Contact Tracing

Contact trace infected individuals and instantly notify individuals who may have been exposed to the infected person