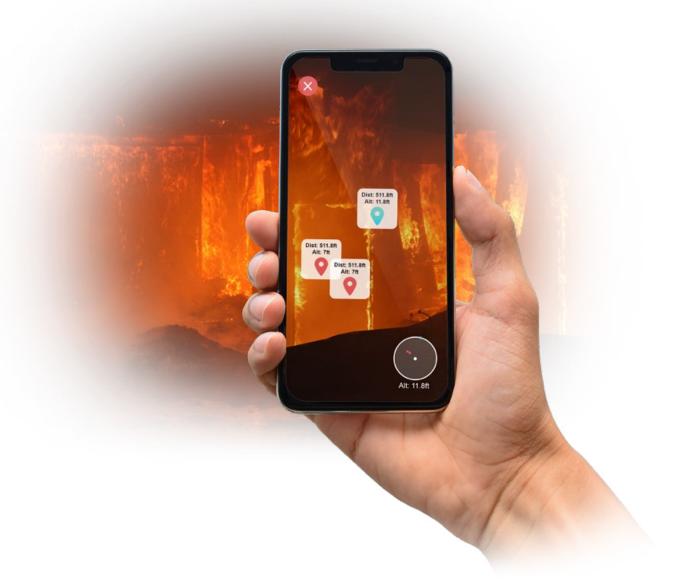

# Augmented Reality

Mesh Networking allows you to communicate even when networks are completely down, overloaded & out of range

Communicate seamlessly via real-time translation in over a dozen languages

Augmented Reality to find people through smoke, fire, rubble and other zero-visibility situations