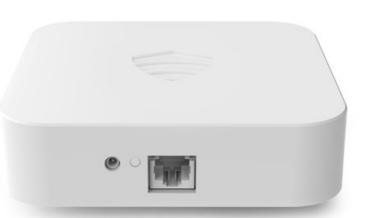

### **Dual-Channel Mesh Gateways**

Harden communication infrastructure with several layers of redundancy.

Send & receive messages even when networks are down, overloaded, or out of range.