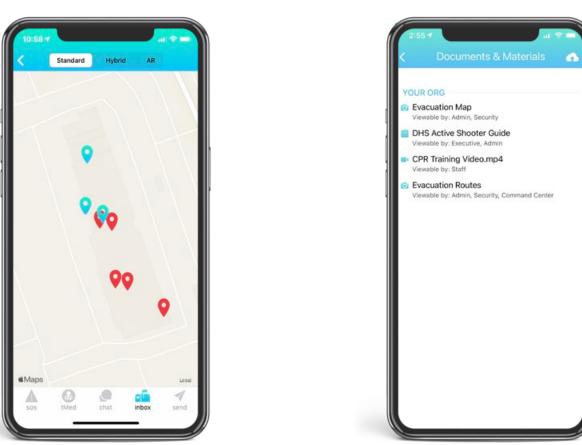

auto-call & social media

Poll staff & guests for their real-time safety status & location during a crisis

**Provide access controlled** materials including maps, safety videos, emergency plans, etc.

# Augmented Reality

Mesh Networking allows you to communicate even when networks are completely down, overloaded & out of range

Communicate seamlessly via real-time translation in over a dozen languages

Augmented Reality to find people through smoke, fire, rubble and other zero-visibility situations