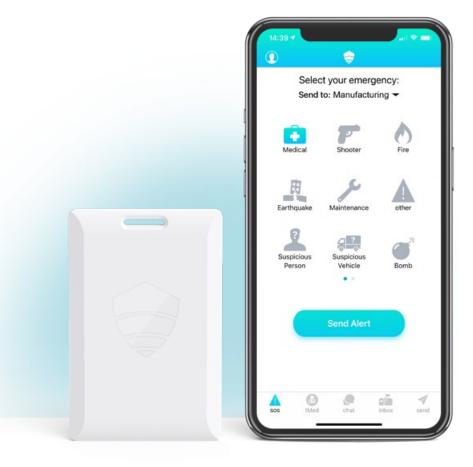

#### **SOS Alerts**

Mass **Broadcast** 

**Group Chat** 

**Conduct secure group** chats including text, audio and video calling

Lockdown

When seconds matter, quickly initiate a lockdown whether you're on or off site

**Safety Status** 

Allow staff & guests to instantly report incidents and securely share their location with security

**Send mass broadcast** messages by role or location via mobile app, web, text, email,