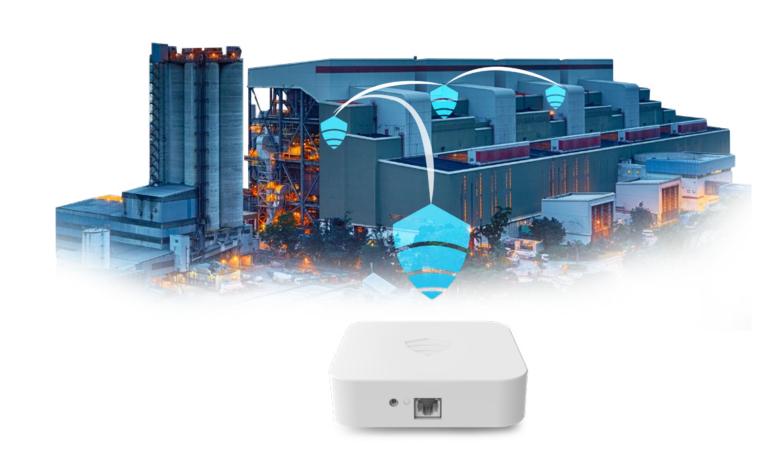

#### Mesh Networking

### **Dual-Channel Mesh Gateways**

Harden communication infrastructure with several layers of redundancy.

Send & receive messages even when networks are down, overloaded, or out of range.