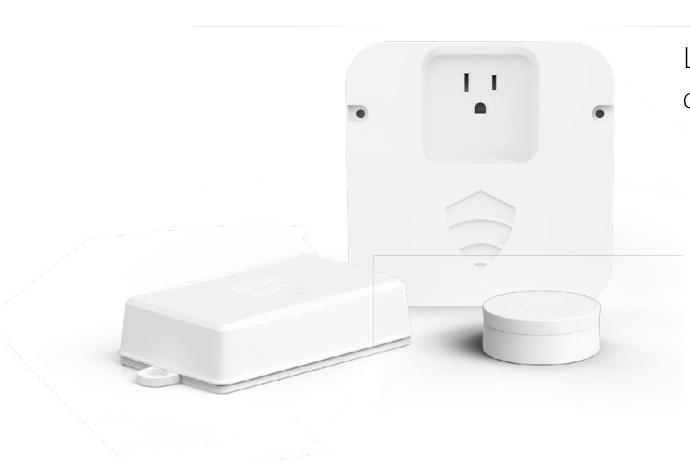

#### **Alert Buttons**

#### **Location Tag**

Simplify contact tracing and population density monitoring without a smartphone.

Sponsored & Branded Protection + Micro-Location

Removable Micro-location Beacons can be pre-installed in each mask

#### **Multi-use Micro-Location Beacons**

Locate employees & assets down to the floor and room.

### **Dual-Channel Mesh Gateways**

Harden communication infrastructure with several layers of redundancy.

Send & receive messages even when networks are down, overloaded, or out of range.