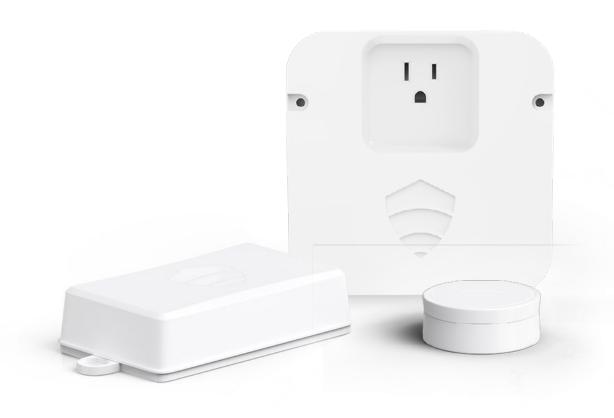

#### **Alert Buttons**

### **Location Tag**

Simplify contact tracing and population density monitoring without a smartphone.

Sponsored & Branded Protection + Micro-Location

Removable Micro-location Beacons can be pre-installed in each mask

### **Multi-use Micro-Location Beacons**

Locate people and assets down to the floor and room.

### **Dual-Channel Mesh Gateways**

Harden communication infrastructure with several layers of redundancy.

Send & receive messages even when networks are down, overloaded, or out of range.