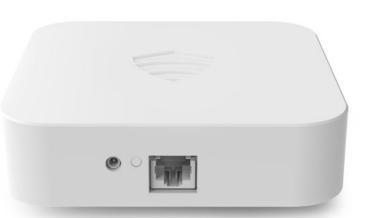

### **Dual-Channel Mesh Gateways**

Harden communication infrastructure with several layers of redundancy.

Send & receive messages even when networks are down, overloaded, or out of range.