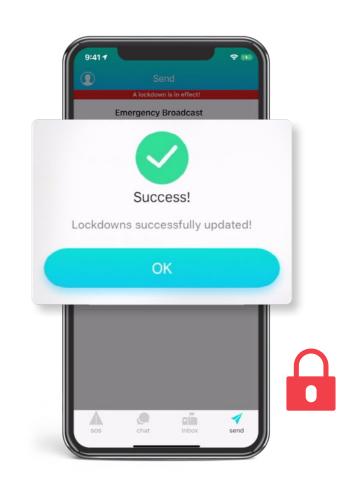

#### **SOS Alerts**

Mass **Broadcast** 

messages by role or

location via mobile

**Group Chat** 

**Conduct secure group** chats including text, audio and video calling

Lockdown

When seconds matter, quickly initiate a lockdown whether you're on or off site

**Safety Status** 

**Send mass broadcast** app, web, text, email, auto-call & social media Poll staff, patients & guests for their real-time safety status & location during a crisis

**Provide access controlled** materials including maps, safety videos, emergency plans, etc.