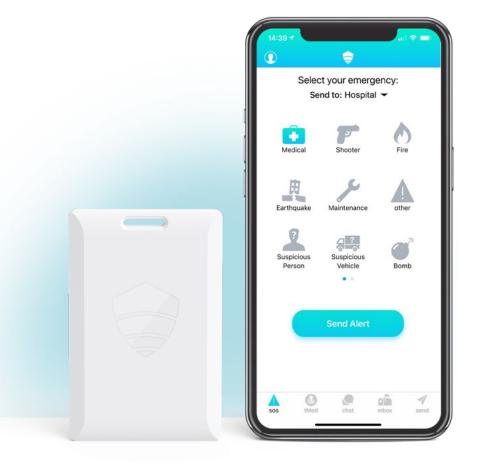

#### **SOS Alerts**

Mass **Broadcast** 

messages by role or

location via mobile

**Group Chat** 

**Conduct secure group** chats including text, audio and video calling

Lockdown

When seconds matter, quickly initiate a lockdown whether you're on or off site

Allow staff, patients & guests to instantly report incidents and securely share their location with security