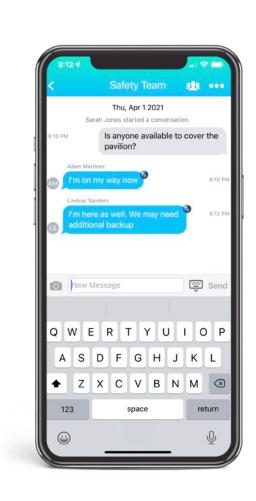

#### **SOS Alerts**

Mass **Broadcast** 

messages by role or

location via mobile

**Group Chat** 

**Conduct secure group** chats including text, audio and video calling

Lockdown

When seconds matter, quickly initiate a lockdown whether you're on or off site