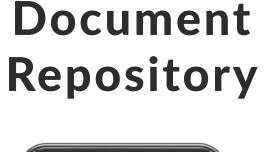

**Safety Status** 

**Send mass broadcast** app, web, text, email, auto-call & social media Poll staff, patients & guests for their real-time safety status & location during a crisis

**Provide access controlled** materials including maps, safety videos, emergency plans, etc.