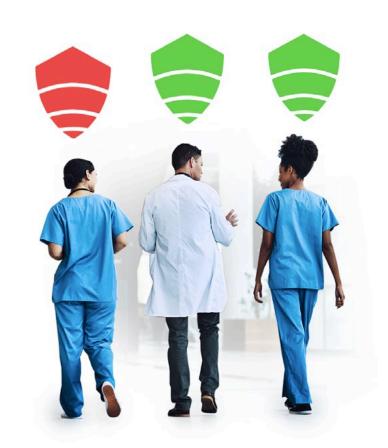

# Health Pre-Screening

Send automated health screenings to staff, patients & guests. Authorize entry to those who pass and deny entry to those who fail