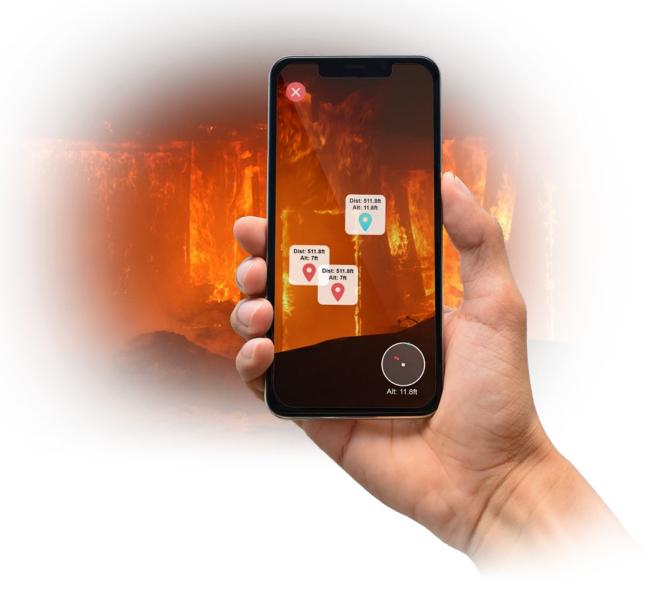

# Augmented Reality

Augmented Reality to find people through smoke, fire, rubble and other zero-visibility situations