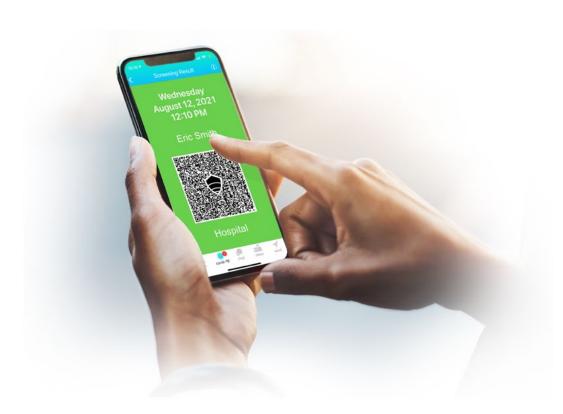

# Health Pre-Screening

Send automated health screenings to staff, patients & guests. Authorize entry to those who pass and deny entry to those who fail