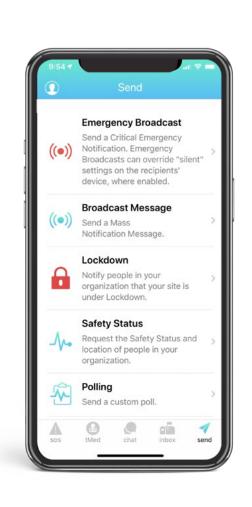

**Safety Status** 

**Send mass broadcast** app, web, text, email, auto-call & social media Poll staff, patients & guests for their real-time safety status & location during a crisis

**Provide access controlled** materials including maps, safety videos, emergency plans, etc.