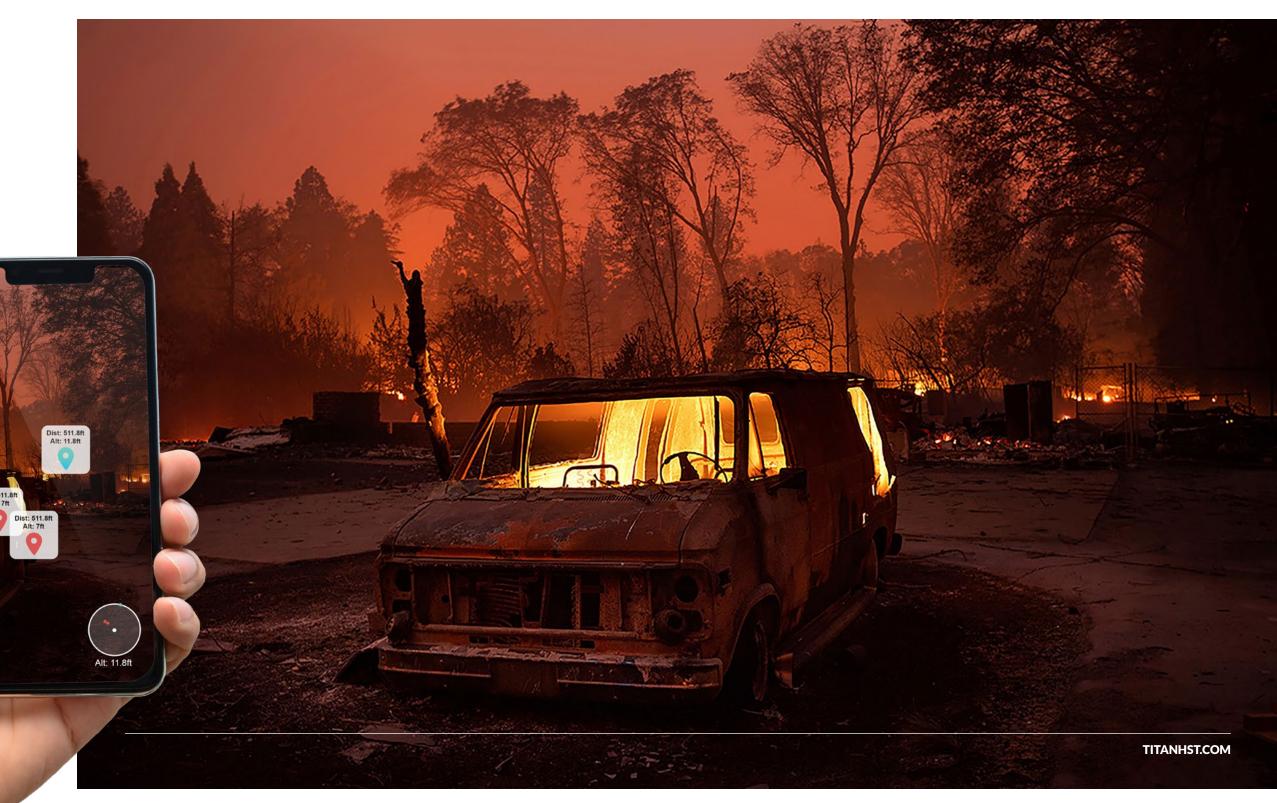

# We Help You See Through The Toughest Situations.

Find people through smoke, fire, rubble and other zero-visibility situations.

Augmented Reality enhances your ability to respond in a crisis by helping you find people requesting help even in no visibility situations, including their direction, distance and altitude.

### **KEY FEATURES**

Safety Status

Augmented Reality

Beacons

Broadcasts & Lockdowns

Mesh Networking

Real-Time Chat & Translations

SOS