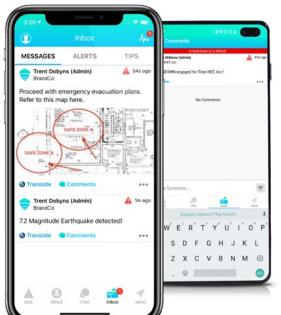

# **Powerful, Life-Saving Technology in the Palm of Your Hands**

**Every. Second. Counts.** Instantly warn people of Lockdowns and send Broadcast Messages with updates and instructions to keep people out of harm's way or to help coordinate a response or reunification.

Redundant communication via: Mobile Apps, Web Portal, Text Message, Email, Auto-Call, Facebook or Twitter.

Lockdown your organization instantly, reduntantly and reliably with Titan HST.

**KEY FEATURES Broadcasts & Lockdowns** Augmented Reality Beacons Mesh Networking Real-Time Chat & Translations Safety Status