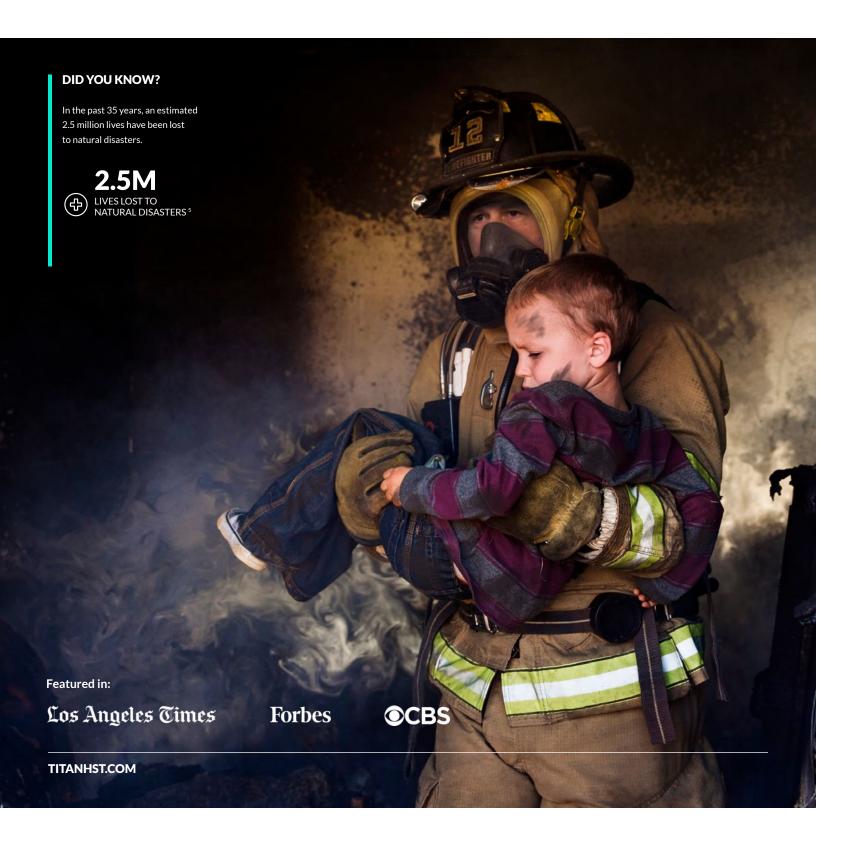

Millions of incidents happen every year in America. Titan HST connects people, including staff, maintenance, security personnel, guests, and more via mobile app, text message, e-mail, web, social media and auto-call.

Save lives, prevent injury and reduce property damage by mitigating liability exposure. Reducing emergency response time by an average of over 50% helps ensure business continuity and reunification.

Titan HST prides itself on providing ADA compliant technologies to make safety accessible to all.