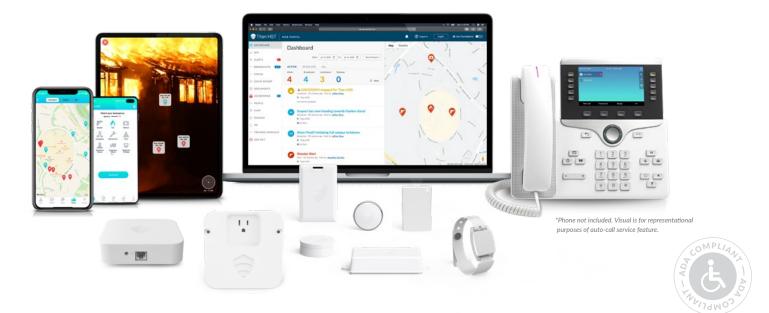

Millions of incidents happen every year in America. Titan HST connects people, including staff, maintenance, security personnel, guests, and more via mobile app, text message, e-mail, web, social media and auto-call.

Save lives, prevent injury and reduce property damage by mitigating liability exposure. Reducing emergency response time by an average of over 50% helps ensure business continuity and reunification.

Titan HST prides itself on providing ADA compliant technologies to make safety accessible to all.

### **FEATURES**

Compatible with iOS and Android devices.

2-Level COVID-19 Tracing Health Pre-Screening

2-Way SOS Alerts Instant Lockdown Notification

9-1-1 Dispatching Interactive Training Modules

Admin Management IPAWS

Anonymous Tips Location-Based Services

Augmented Reality Mesh Networking

Auto-Call Service Photo Messaging

Broadcast Commenting Population Density Monitoring

Cloud-Based Document Repository Preset Message Broadcasting

Commercialization Real-Time Translation

Custom API/SDK Role Management

Custom Polling Scheduled Broadcasting

Critical Push Notifications Single Sign On

Custom Message Broadcasting Social Media Integration

Detailed Direction Sharing Status Request

Geo-fencing Video Medicine (tMed)

Group Audio Calling Voice Message Broadcasting

Group Chat Video Streaming

Group Video Calling And more!