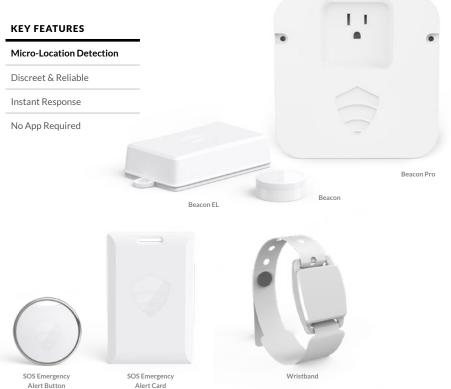

# SOS Emergency Alert Buttons

TITANHST.COM

 SOS Emergency Alert Cards can function independently from the Titan HST mobile app.
 A mini-version of the Titan HST SOS Alert Card, the SOS Emergency Alert Button functions the same as the SOS Alert Card at a fraction of the size.

### **Beacon Pros**

- Provide micro-location for contact tracing, population density monitoring, SOS alerts, asset trackers and beacon tags.
- Provide the redundancy of mesh networking when networks are impacted.

### **Standard Beacons**

 Provide micro-location of individuals for contact tracing, population density monitoring and emergency alerts via mobile app.

### **Beacon Tags**

1

 Provide contact tracing and population density monitoring without the use of a smart phone.

### **Asset Trackers: Beacon EL**

• Track equipment including amount of time spent in each location

### HARDWARE

SOS EMERGENCY
ALERT BUTTONS

**BEACONS** 

**BEACON TAGS** 