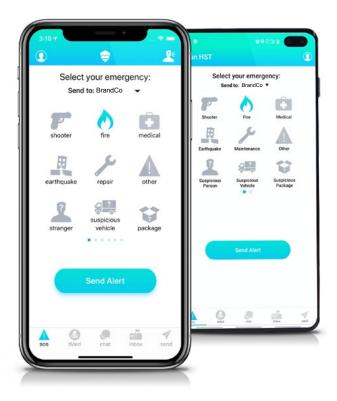

### **SOS Alerts**

SOS Alerts include real-time group text & picture messaging, live video streaming, group audio calling, GPS, Augmented Reality and custom emergency type.

## Help, Just a Tap Away

Powerful Life-Saving Technology in the Palm of Your Hands.

Communication is crucial during an emergency.

The Titan HST Platform allows you to seamlessly communicate using Real-Time Translation across 13+ languages. Request help or report an incident with Titan HST's SOS alerts. Share your location and communicate with administrators and emergency responders via group text, group audio call and live video stream.