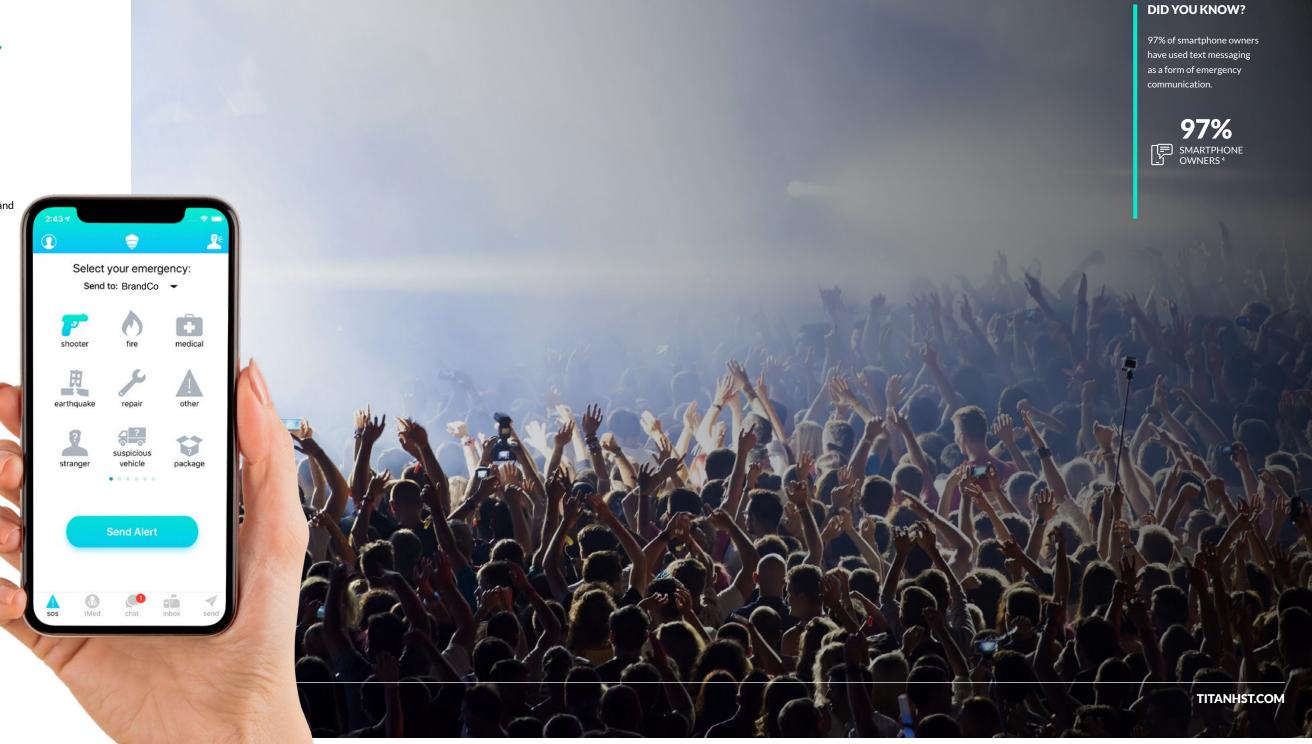

### **SOS Alerts**

SOS Alerts include real-time group text & picture messaging, live video streaming, group audio calling, GPS, Augmented Reality and custom emergency type.

## Help, Just a Tap Away

Powerful Life-Saving Technology in the Palm of Your Hands.

Communication is crucial during an emergency.

The Titan HST Platform allows you to seamlessly communicate using Real-Time Translation across 13+ languages. Request help or report an incident with Titan HST's SOS alerts. Share your location and communicate with administrators and emergency responders via group text, group audio call and live video stream.