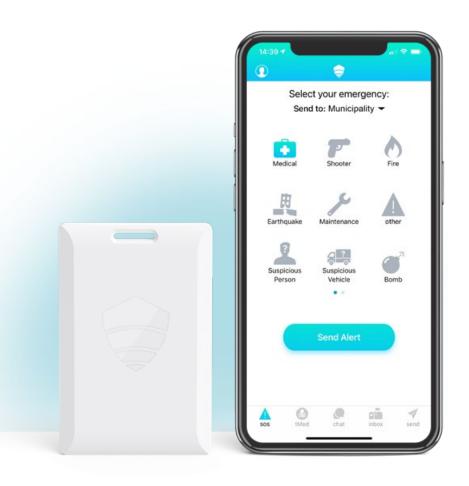

#### **SOS** Alerts

Mass

**Broadcast** 

#### **Group Chat** Lockdown **Safety Status**

Allow staff & guests to instantly report incidents and securely share their location with security

Send mass broadcast messages by role or location via mobile app, web, text, email, auto-call & social media

### **EMERGENCY COMMUNICATION** ACCESSIBLE VIA TITAN HST MOBILE APP & YOUR NATIVE APP