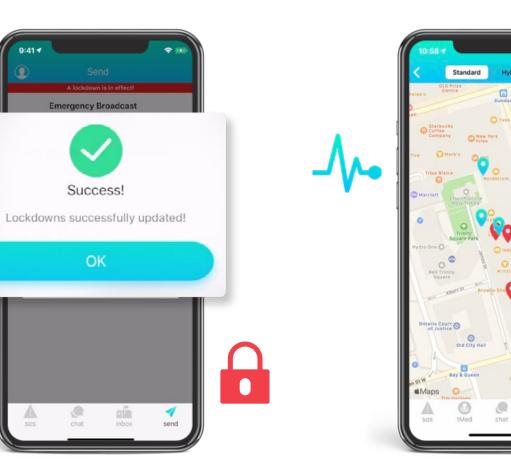

#### **Group Chat** Lockdown **Safety Status**

Allow staff & guests to instantly report incidents and securely share their location with security

Send mass broadcast messages by role or location via mobile app, web, text, email, auto-call & social media

### Document Repository

When seconds matter, quickly initiate a lockdown whether you're on or off site

Poll staff & guests for their real-time safety status & location during a crisis

**Provide access controlled** materials including maps, safety videos, emergency plans, etc.