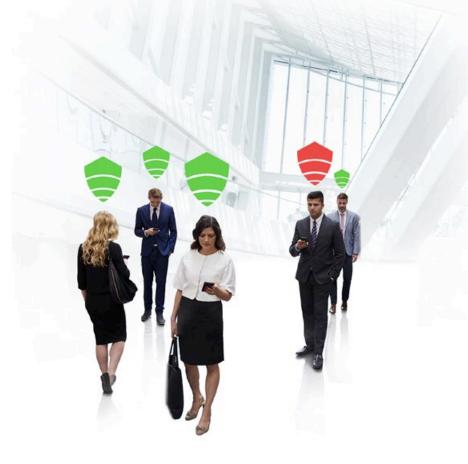

### **Population Density** Monitoring

**Pre-defined thresholds** notify admins when an area becomes overpopulated. **Instantly send location-based** messages regarding social distancing protocols