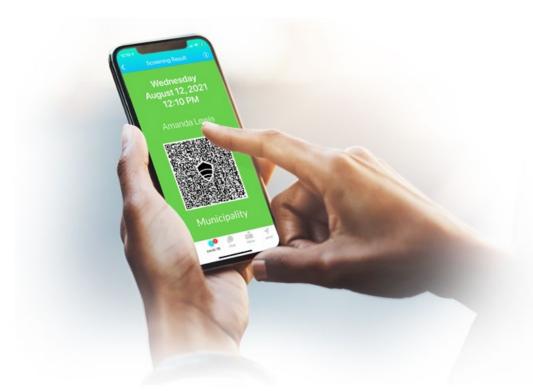

#### Health **Pre-Screening**

Send automated health screenings to staff & guests. Authorize entry to those who pass and deny entry to those who fail