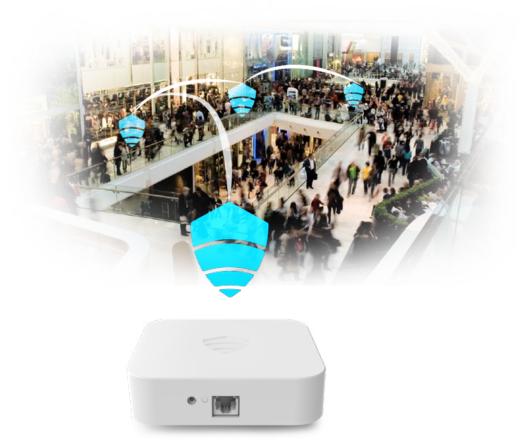

#### **Alert Buttons**

### **Multi-use Micro-Location Beacons**

Locate employees & assets down to the floor and room.

### **Location Tag**

Simplify contact tracing and population density monitoring without a smartphone.

**Sponsored & Branded Protection + Micro-Location** 

Removable Micro-location Beacons can be pre-installed in each mask