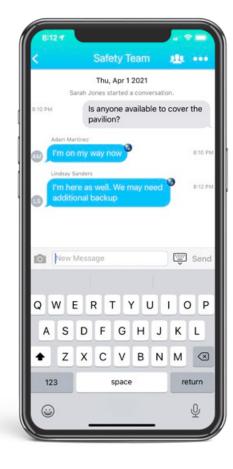

# NUNCPALTY



Titan HST



### **VALUE PROPOSITION**



 $\checkmark$ 

**Enhance Building Intelligence** 

### **Keep Employees & Guests** Safe & Healthy



**Secure & Privacy-Centric** 

**User Friendly & Multi-Lingual** 







#### **SOS** Alerts





Mass

**Broadcast** 

#### **Group Chat** Lockdown **Safety Status**



Allow staff & guests to instantly report incidents and securely share their location with security

Send mass broadcast messages by role or location via mobile app, web, text, email, auto-call & social media

**Conduct secure group** chats including text, audio and video calling

### **EMERGENCY COMMUNICATION** ACCESSIBLE VIA TITAN HST MOBILE APP & YOUR NATIVE APP



### Document Repository



When seconds matter, quickly initiate a lockdown whether you're on or off site

Poll staff & guests for their real-time safety status & location during a crisis

**Provide access controlled** materials including maps, safety videos, emergency plans, etc.







## **MULTI-PATENTED NEXT-GEN TECHNOLOGY**

### Mesh Networking





Mesh Networking allows you to communicate even when networks are comple