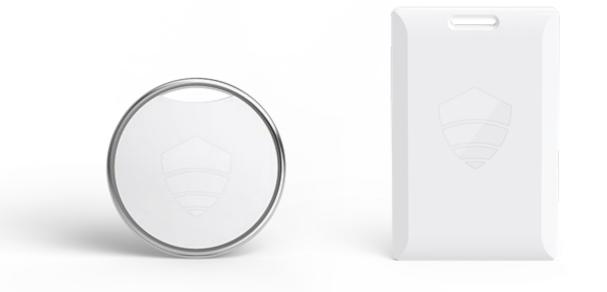

#### **Dual-Channel Mesh Gateways**

Harden communication infrastructure with several layers of redundancy.

Send & receive messages even when networks are down, overloaded, or out of range.

### **Multi-use Micro-Location Beacons**

Locate employees & assets down to the floor and room.