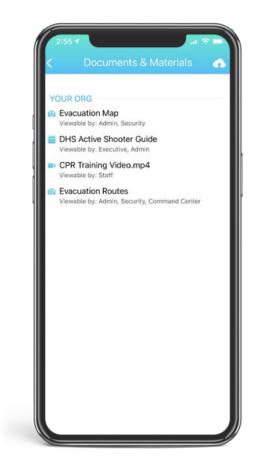

### Document Repository

When seconds matter, quickly initiate a lockdown whether you're on or off site

Poll staff & guests for their real-time safety status & location during a crisis

**Provide access controlled** materials including maps, safety videos, emergency plans, etc.