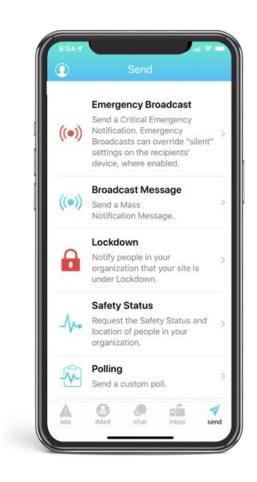

#### **SOS** Alerts

Mass

**Broadcast** 

#### **Group Chat** Lockdown **Safety Status**

Allow staff & guests to instantly report incidents and securely share their location with security

Send mass broadcast messages by role or location via mobile app, web, text, email, auto-call & social media

### Document Repository

When seconds matter, quickly initiate a lockdown whether you're on or off site

Poll staff & guests for their real-time safety status & location during a crisis

**Provide access controlled** materials including maps, safety videos, emergency plans, etc.