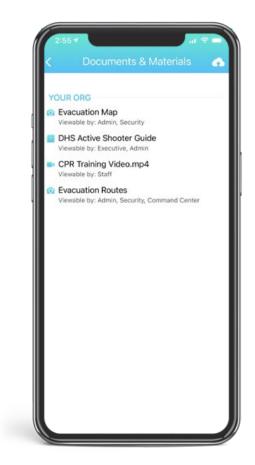

#### Document Repository

When seconds matter, quickly initiate a lockdown whether you're on or off site

Poll staff & guests for their real-time safety status & location during a crisis

**Provide access controlled** materials including maps, safety videos, emergency plans, etc.