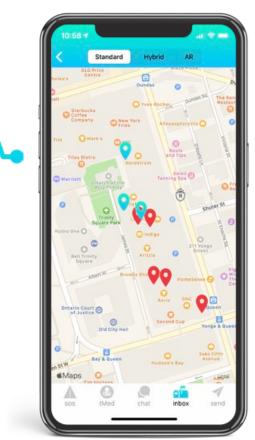

#### **Multi-use Micro-Location Beacons**

Locate employees & assets down to the floor and room.

Location-based marketing direct to consumers.

### **Population Density** Monitoring

**Pre-defined thresholds** notify admins when an area becomes overpopulated. **Instantly send location-based** messages regarding social distancing protocols