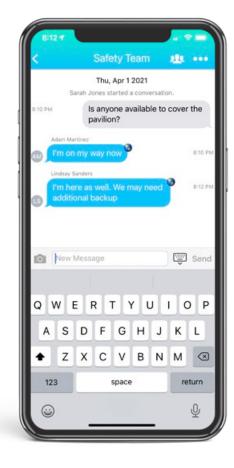

### Titan HST





## **VALUE PROPOSITION**



**Enhance Building Intelligence** 



**Keep Employees & Guests Safe & Healthy** 



**Secure & Privacy-Centric** 



**Generate Revenue & Improve Guest Experience** 



**User Friendly & Multi-Lingual** 







#### **SOS** Alerts





Mass

**Broadcast** 

#### **Group Chat** Lockdown **Safety Status**



Allow staff & guests to instantly report incidents and securely share their location with security

Send mass broadcast messages by role or location via mobile app, web, text, email, auto-call & social media

**Conduct secure group** chats including text, audio and video calling

### **EMERGENCY COMMUNICATION** ACCESSIBLE VIA TITAN HST MOBILE APP & YOUR NATIVE APP





#### Document Repository



When seconds matter, quickly initiate a lockdown whether you're on or off site

Poll staff & guests for their real-time safety status & location during a crisis

**Provide access controlled** materials including maps, safety videos, emergency plans, etc.







# **MULTI-PATENTED NEXT-GEN TECHNOLOGY**

#### Mesh Networking





Mesh Networking allows you to communicate even when networks are com