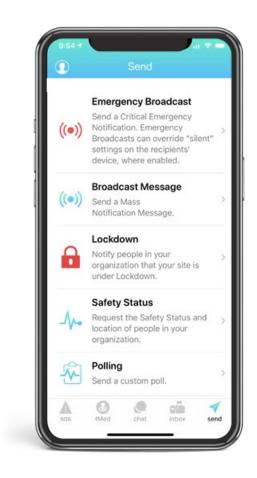

#### **SOS** Alerts

Mass

**Broadcast** 

#### **Group Chat** Lockdown **Safety Status**

Allow staff & guests to instantly report incidents and securely share their location with security

Send mass broadcast messages by role or location via mobile app, web, text, email, auto-call & social media

#### Document Repository

When seconds matter, quickly initiate a lockdown whether you're on or off site

Poll staff & guests for their real-time safety status & location during a crisis

**Provide access controlled** materials including maps, safety videos, emergency plans, etc.