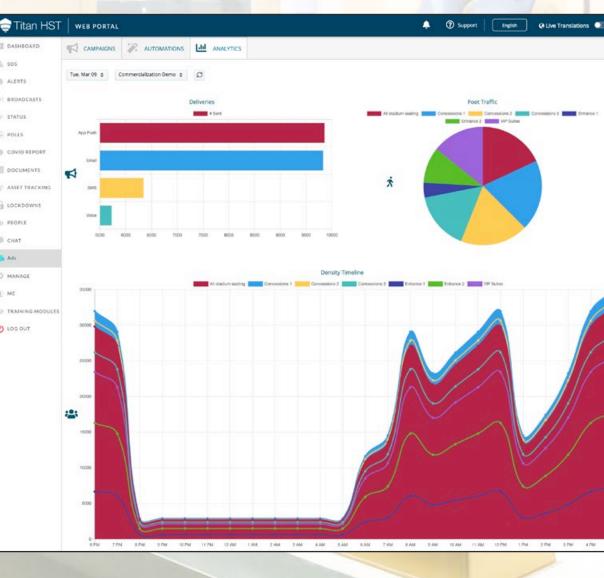

### **ELEVATE THE GUEST EXPERIENCE** INCREASE SALES VOLUME & ROI

**Maximize monetization of** advertising and rental space based on objective smart data. **Custom reporting includes:** 

- ✓ Areas with the heaviest foot traffic
- Areas with the most constant static crowds

#### **Enhanced Data Analytics**

- How many people were in each location?
- How many people were in each location for a specified amount of time?