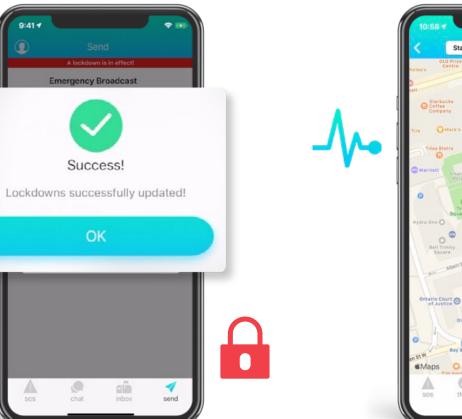

#### **Group Chat** Lockdown **Safety Status**

Allow staff & guests to instantly report incidents and securely share their location with security

Send mass broadcast messages by role or location via mobile app, web, text, email, auto-call & social media

#### Document Repository

When seconds matter, quickly initiate a lockdown whether you're on or off site

Poll staff & guests for their real-time safety status & location during a crisis

**Provide access controlled** materials including maps, safety videos, emergency plans, etc.