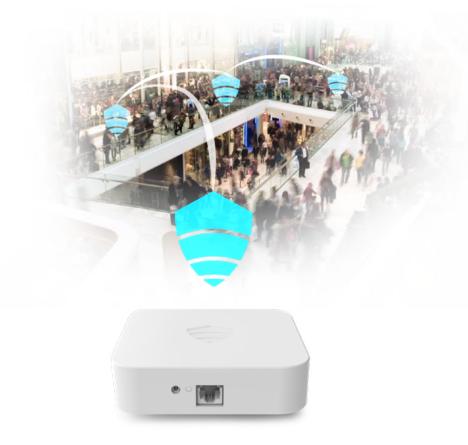

#### **SOS** Alerts

Mass

**Broadcast** 

#### **Group Chat** Lockdown **Safety Status**

Allow staff & guests to instantly report incidents and securely share their location with security

Send mass broadcast messages by role or location via mobile app, web, text, email, auto-call & social media