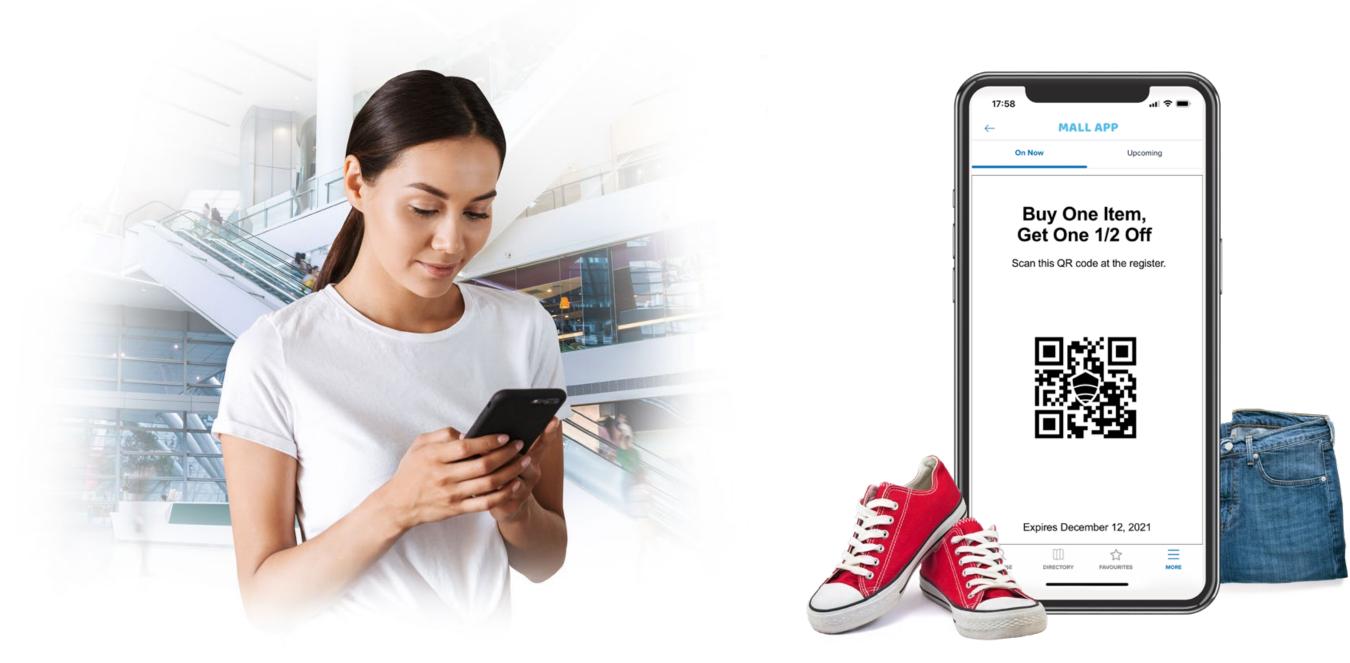

# **COMMERCIALIZATION & REVENUE GENERATION**

**Guest walks by a Titan HST** beacon near restaurants & stores **Guest receives location** based offers!

Guest activates the offer by displaying QR code at checkout