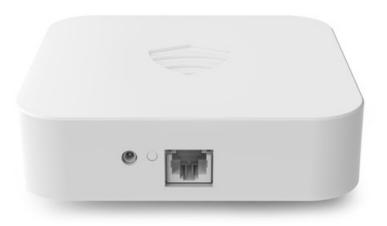

# **RELIABLE HARDWARE**

#### **Dual-Channel Mesh Gateways**

Harden communication infrastructure with several layers of redundancy.

Send & receive messages even when networks are down, overloaded, or out of range.