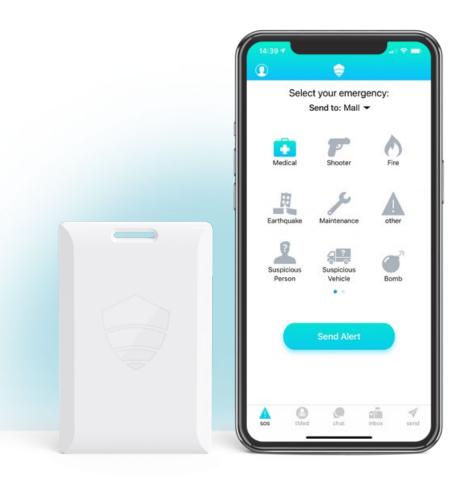

#### **SOS** Alerts

Mass

**Broadcast** 

#### **Group Chat** Lockdown **Safety Status**

Allow staff & guests to instantly report incidents and securely share their location with security

Send mass broadcast messages by role or location via mobile app, web, text, email, auto-call & social media

#### **Alert Buttons**